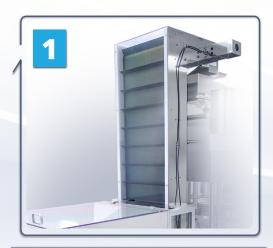

gummytech

By CapPlus Technologies

The Gear Driven Rotating Double Finger Bar Is Easily Removable For Cleaning

Flexible Silicone Funnels Finish the Process by Reducing the Incidence of **Gummies** Clogging the Funnels