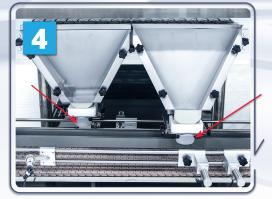

## There are Four Reasons Why the RC90.18.2G Rapid Gummy **Channel Counter** will Count your **Gummies**:

Floor Level Bulk Feed Hopper with Cleated Elevator Starts the Process

The Adjustable Variable Speed Diverter Bar Above the Product Channels, Sweeps **Back** & **Forth** to Eliminate **"Twinning"** 

gummytech

By CapPlus Technologies

The Gear Driven Rotating Double Finger Bar Is Easily Removable For Cleaning

Flexible Silicone Funnels Finish the Process by Reducing the Incidence of **Gummies** Clogging the Funnels