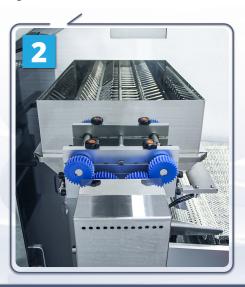

Special Machine Feeding System Makes Counting Gummies

## The World's Fastest Gummy Counter!

Gummies have long been difficult to count into bottles. This reality has forced several manufacturers to "weigh" their gummies into containers. From a dose accuracy perspective, it is better to count gummies into a container than to package them by bottle weight. The reason Gummies have not been counted is because, due to their sticky nature, they do not feed well through standard counting equipment. That is, until now. We have designed a channel counter to solve the traditional feeding problems associated with gummies.

## There are Four Reasons Why the RC90.18.2G Rapid Gummy **Channel Counter** will Count your **Gummies**:

Floor Level Bulk Feed Hopper with Cleated Elevator Starts the Process

The Adjustable Variable Speed Diverter Bar Above the Product Channels, Sweeps **Back** & **Forth** to Eliminate **"Twinning"** 

| SPECIFICATIONS •               |                    |                                 |                           |
|--------------------------------|--------------------|---------------------------------|---------------------------|
| Number of Tracks:              | 18 (2 x 9)         | Conveyor Length:                | 3m Two Lane               |
| Number of Feeding Trays:       | 3                  | Weight of Machine:              | 950Kg                     |
| Numbers of Funnels:            | 2 Silicone         | Machine Dimensions:             | 3000 W x 1900 H x 1250 D  |
| Output (Gummies / min):        | Maximum 3,600 (3g) | Air Requirements:               | 6 - 7kg / cm <sup>2</sup> |
| Output (Standard product/min): | Maximum 9,000      | Air Consumption:                | 150L / min                |
| Product Size Range:            | 2 - 29mm           | <b>Estimated Crated Weight:</b> | 950kg                     |
| Container Height Range:        | 45 - 200mm         | Electrical:                     | 220V / 1ph / 60Hz         |
| Container Diameter Range:      | 25 - 100mm         | Power Rating:                   | 1.2 kW                    |
|                                |                    |                                 |                           |