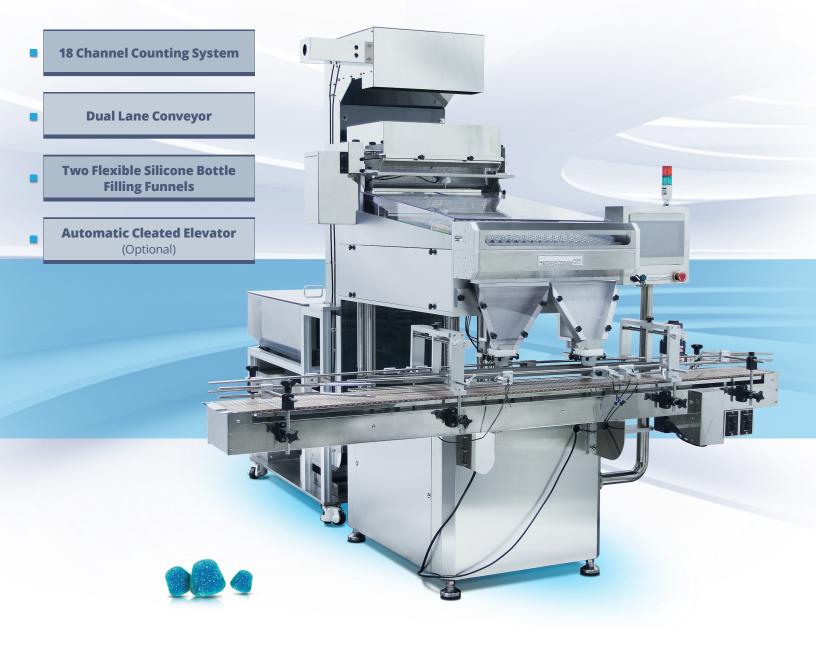

## There are Four Reasons Why the RC90.18.2G Rapid Gummy **Channel Counter** will Count your **Gummies**:

Floor Level Bulk Feed Hopper with Cleated Elevator Starts the Process

The Adjustable Variable Speed Diverter Bar Above the Product Channels, Sweeps **Back** & **Forth** to Eliminate **"Twinning"** 