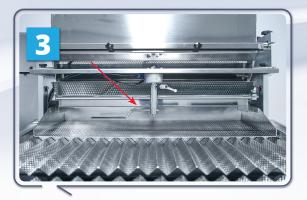

## There are Four Reasons Why the RC90.18.2G Rapid Gummy **Channel Counter** will Count your **Gummies**:

Floor Level Bulk Feed Hopper with Cleated Elevator Starts the Process

The Adjustable Variable Speed Diverter Bar Above the Product Channels, Sweeps **Back** & **Forth** to Eliminate **"Twinning"** 