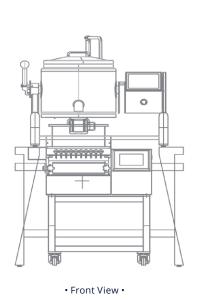

# GT10.2 COMPACT GUMMY DEPOSITING SYSTEM

· DEPOSITOR ·

· DEMOLDER ·

20 L KETTLE ·