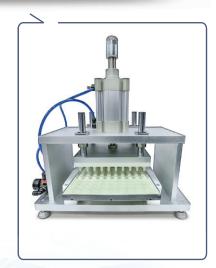

- Servo-Cleated Conveyor for Auto Indexing of Tray / Molds through Depositor
- 20 item Batch Recipe Storage. HMI Control Interface on both Depositor & Kitchen
- 10 Pistons Depositor Rated at Max 25 Deposits / min or 10,000 gumies / hr (Dependent on Gummy Size)
- Easy Ejection Pneumatic De-molding Station with Optional Modular & Portable Drying Tray & Cart System
- Single Deposit Max Delivery of 4.5 ml Triple Deposit Capable
- All GMP, FDA Approved Stainless Steel Contact Parts

# GT10.2 COMPACT GUMMY DEPOSITING SYSTEM

· DEPOSITOR ·

· DEMOLDER ·

20 L KETTLE ·