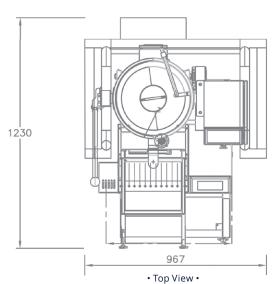

#### TECHNICAL **SPECIFICATIONS**

| MODEL:                        | GT10.2                                    |
|-------------------------------|-------------------------------------------|
| Production Capacity:          | 10,000 deposits / hr                      |
| Power Requirement:            | 230V / 1ph / 60Hz                         |
| Power Consumption:            | 20 Amps                                   |
| Room Requirements for System: |                                           |
| – Room Temperature:           | 22~25°C                                   |
| – Humidity:                   | ≤50% RH                                   |
| Coating System Size:          | W 38" x L 50" H 63"                       |
| Estimated Weight:             | Approx. 500 lbs (all components included) |