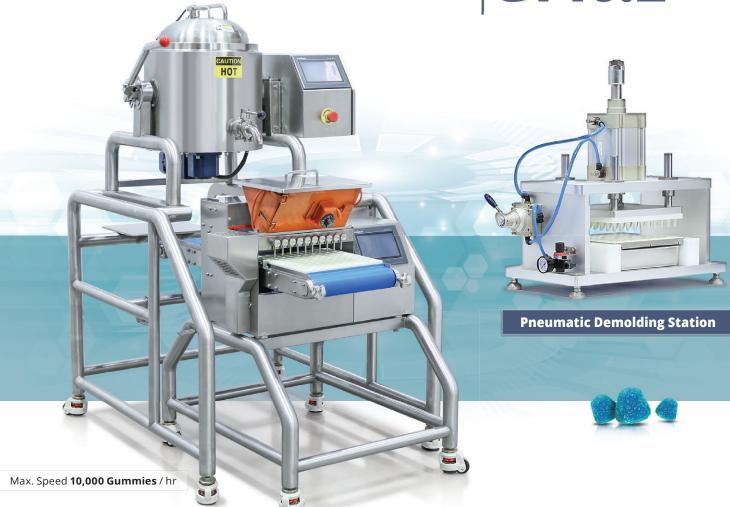

### • FEATURES

- Portable Stainless Steel Frame on Casters with Integrated Kitchen, Conveyor & Depositor
- New Silicone Molds with Internal Stainless Steel
  Reinforcement (Robust 3 Pounds Each!)
- Precision Servo Pump Accuracy +/- 2% by Weight - Best in Class
- 20 Liter Jacketed Overhead Cooking & Mixing Vessel w/ Side & Bottom Teflon Scrapers
- Adjustable Tilt-Tank for Ease of Transferring Syrup to Depositor

- Servo-Cleated Conveyor for Auto Indexing of Tray / Molds through Depositor
- 20 item Batch Recipe Storage. HMI Control Interface on both Depositor & Kitchen
- 10 Pistons Depositor Rated at Max 25 Deposits / min or 10,000 gumies / hr (Dependent on Gummy Size)
- Easy Ejection Pneumatic De-molding Station with Optional Modular & Portable Drying Tray & Cart System
- Single Deposit Max Delivery of 4.5 ml Triple Deposit Capable
- All GMP, FDA Approved Stainless Steel Contact Parts