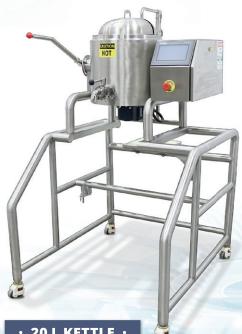

### • FEATURES

- Portable Stainless Steel Frame on Casters with Integrated Kitchen, Conveyor & Depositor
- New Silicone Molds with Internal Stainless Steel
  Reinforcement (Robust 3 Pounds Each!)
- Precision Servo Pump Accuracy +/- 2% by Weight - Best in Class
- 20 Liter Jacketed Overhead Cooking & Mixing Vessel w/ Side & Bottom Teflon Scrapers
- Adjustable Tilt-Tank for Ease of Transferring Syrup to Depositor

# GT10.2 COMPACT GUMMY DEPOSITING SYSTEM

· DEPOSITOR ·

· DEMOLDER ·

20 L KETTLE ·