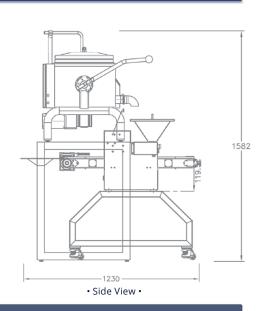

#### TECHNICAL **SPECIFICATIONS**

| MODEL:                        | GT10.2                                    |
|-------------------------------|-------------------------------------------|
| Production Capacity:          | 10,000 deposits / hr                      |
| Power Requirement:            | 230V / 1ph / 60Hz                         |
| Power Consumption:            | 20 Amps                                   |
| Room Requirements for System: |                                           |
| – Room Temperature:           | 22~25°C                                   |
| – Humidity:                   | ≤50% RH                                   |
| Coating System Size:          | W 38" x L 50" H 63"                       |
| Estimated Weight:             | Approx. 500 lbs (all components included) |