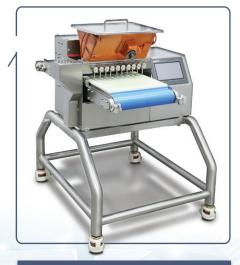

- Servo-Cleated Conveyor for Auto Indexing of Tray / Molds through Depositor
- 20 item Batch Recipe Storage. HMI Control Interface on both Depositor & Kitchen
- 10 Pistons Depositor Rated at Max 25 Deposits / min or 10,000 gumies / hr (Dependent on Gummy Size)
- Easy Ejection Pneumatic De-molding Station with Optional Modular & Portable Drying Tray & Cart System
- Single Deposit Max Delivery of 4.5 ml Triple Deposit Capable
- All GMP, FDA Approved Stainless Steel Contact Parts

# GT10.2 COMPACT GUMMY DEPOSITING SYSTEM

· DEPOSITOR ·

· DEMOLDER ·

20 L KETTLE ·